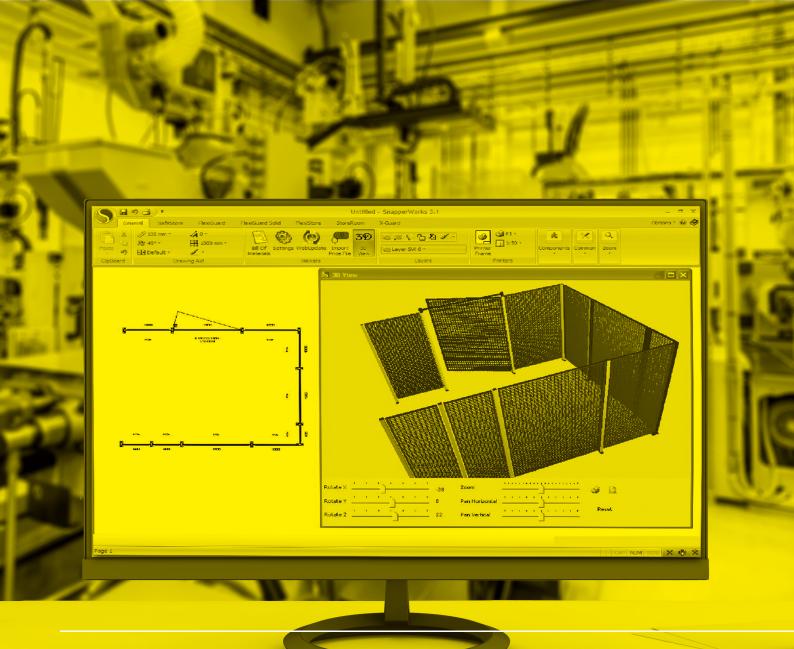

## SnapperWorks, simple and brilliant

Axelent's in-house developed, user-friendly drawing application, SnapperWorks, enables our customers to get a quick layout drawing of for example X-Guard. At the same time you draw the machine guard you can also choose to get a layout drawing including cable trays (X-Tray for X-Guard).

Click and drag! It is that simple and quick to get an overview of what you need and what your mesh panel system will look like. The drawing can then be used as an order basis.