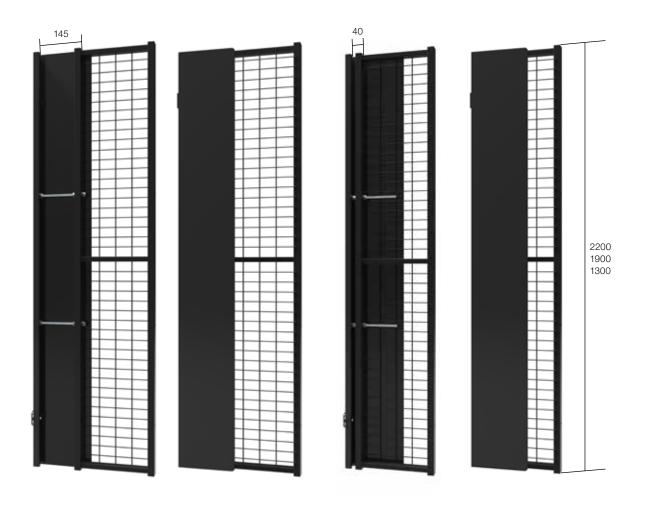

## X-Guard® Classic - Adjustable infill

This adjustable infill piece covers gaps between 40 and 145 mm, offering greater flexibility. The 100 mm interval between our panels means less cutting of panels when an 'odd' gap needs to be filled.

A stock item in Ral 9011, but other colours are available on request.

| Adjustable infil                                                        | ı                                                                        |                        |  |
|-------------------------------------------------------------------------|--------------------------------------------------------------------------|------------------------|--|
| Art.no.                                                                 | Description                                                              |                        |  |
| T05-3-13015 Inf                                                         | T05-3-13015 Infill, adjustable 40-145 mm. H: 1300 mm complete, Ral 9011. |                        |  |
| T05-3-19015 Infill, adjustable 40-145 mm. H:1900 mm complete, Ral 9011. |                                                                          |                        |  |
| T05-3-22015 Inf                                                         | ill, adjustable 40-145 mm. H: 2200 r                                     | mm complete, Ral 9011. |  |