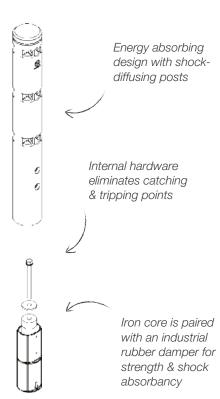

## **Pedestrian Barrier System**

- Energy Absorbing Impacts are directed along the rails & into the concrete
- Complete Protection- Post and rail system protects the entire area
- Modular Design Accommodates any space, regardless of size