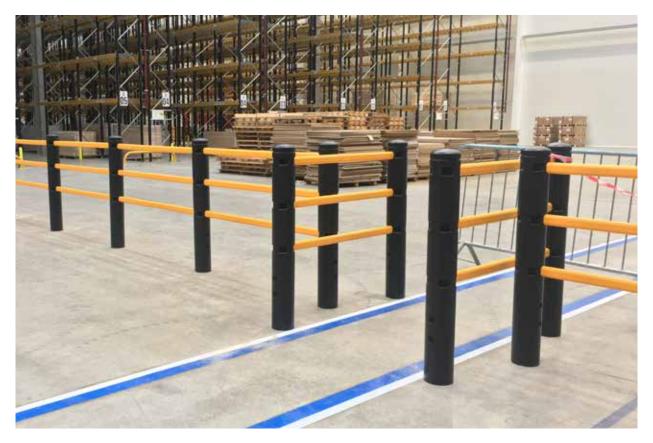

## **Pedestrian Barrier System**

Your most important barrier is the one separating your workforce from the four-ton forklift careening across your warehouse floor.

Our fully modular system keeps your people safe and your business protected—with the most advanced protective system ever designed.

## **Pedestrian Barrier System**

- Energy Absorbing Impacts are directed along the rails & into the concrete
- Complete Protection- Post and rail system protects the entire area
- Modular Design Accommodates any space, regardless of size