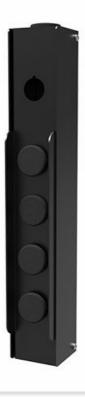

## Trykknapkabinet til skydedør

Push button enclosure in black powder-coated metal. Ready for installing up to 4 push buttons (Ø22.5 mm) and 1 emergency stop button. In order to cover the holes where no push buttons are installed, 4 black cover plugs (B00-038) are included. Push buttons and emergency stop button not included.

Cabling can be routed from above, below or behind the enclosure.

The push button enclosure is suitable for all types of sliding door solutions and is compatible with all our proprietary lock systems.