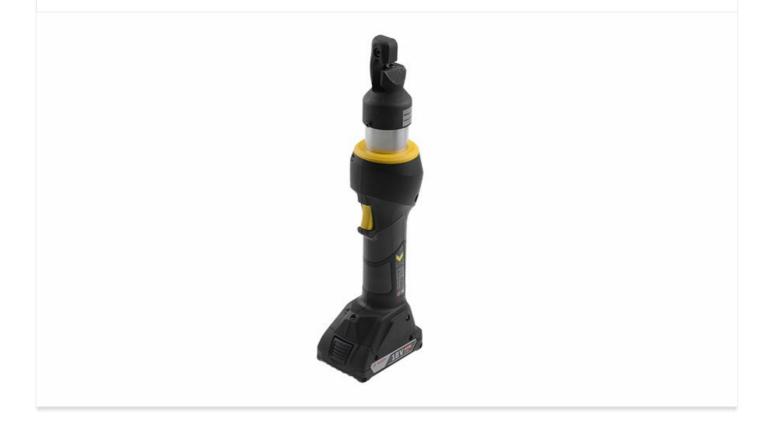

## Kabelbakkeskærer

Axelent's battery powered cable tray cutter is able to cut stainless steel trays up to 6 mm diameter easily, quickly and cleanly. It is maintenance-free up to 10,000 cuts.

It is made by Klauke, a renowned brand on the cutting machine market. This model is only sold by Axelent and is unique in offering completely burr-free cutting that eliminates time-consuming finishing work.

Battery powered.

Complete kit including battery, battery charger, instructions and bag.

## ARTIKLER / BESKRIVELSE

ł

**2577** Battery Powered

2577-1

Battery for X77 Cable tray cutter, Bosch Li-Ion 18V/2.0 Ah