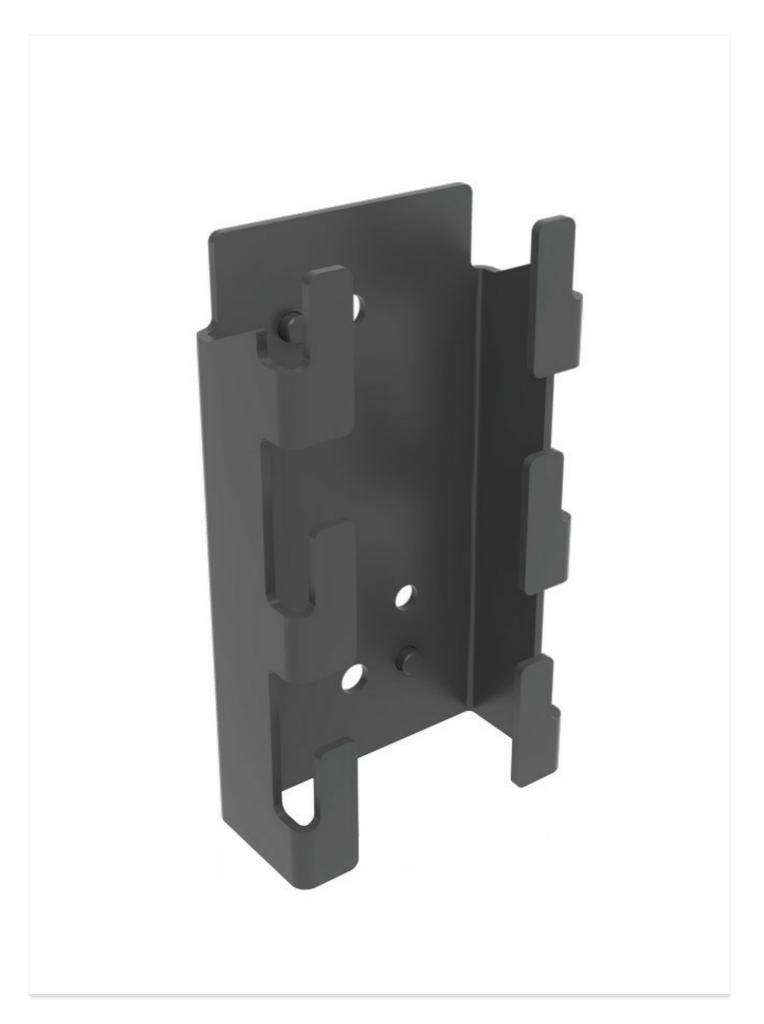

## Modeller

| ARTIKLER / BESKRIVELSE |                                | OVERFLADEBEHANDLING |
|------------------------|--------------------------------|---------------------|
|                        | <b>7700-014</b> Post Bracket   | Sort Zink           |
|                        | <b>7700-065</b> Corner Bracket | Sort Zink           |
|                        | <b>7700-083</b> Post Bracket   | Sort Zink           |